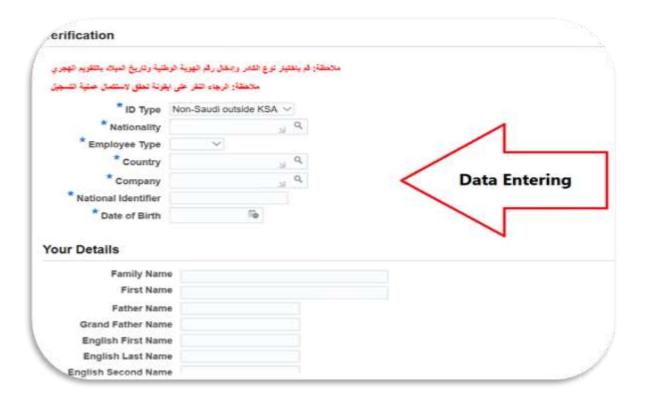

## 2. Enter the Personal details

- □ Select ID type Non Saudi outside KSA
- $\square$  Nationality , Click on  $\bigcirc$  then Go to select the nationality of the register
- □ Select the Medical for Employee type and determine the classification of the register
- □ Click on □ Click on ↓ to determine the Country and Company name , FOR Clarification the country name <u>meaning</u> <u>of selecting the Company Country</u>, If you do not have a company you can select the embassy
- □ Enter the National Identifier = passport number
- □ Continue for entering the personal details like (first name, family name, gender Ext ...), it's enough for entering the first and last name
- Enter the Email address for the register then click on Send OTP to get the activation code from the entered email and copy this code in the field, then click on Verify OTP, FOR Clarification must enter the personal Email for each register
- Entering the password number (you can use only one password for whole the registers with 8 character )
- □ Click on Submit to next page

For your not :

- You can change the calendar from Hijri calendar to Gregorian calendar for selecting any date was requested
- \* meaning of must to entering

| English Second Name |                 |                       |
|---------------------|-----------------|-----------------------|
| English Third Name  |                 |                       |
| Gender              | Y               |                       |
| ID Expiry Date      |                 |                       |
| Place of Birth      |                 | add E-mail - send OTB |
| Email               | afnan@gmail.com | adu E-mail - Send OTB |
| $\sim$              |                 |                       |
| Send OTP            |                 |                       |